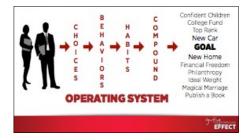

What do **successful** people and **unsuccessful** people have in common?

EFFECT

When you change how you look at a situation, the situation changes.

EFFECT

**OPERATING SYSTEM** 